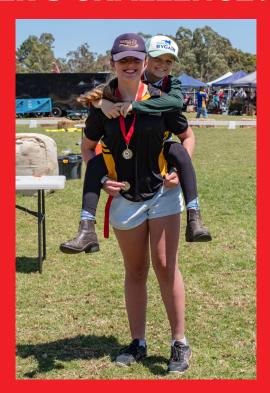

## WHAT IS THE YOUNG FARMER'S CHALLENGE?

The Serpentine-Jarrahdale Food and Farm Fest Australian Young Farmer Challenge (AYFC) is an engaging, entertaining and fast paced competition for young people.

The AYFC is a demonstration of the talent, skills, techniques and safe work methods that young farmers use every day.

Teams compete in a series of skills-based challenges related to farming with a strong emphasis on technique and safety. Competitors are asked to do their best to complete the challenges correctly against the clock, as well to focus on safety, and most importantly, enjoy the competition and provide entertainment to the audience.

**JUNIOR** 12-17 years

**SENIOR** 18-35 years

Winners of the Senior age divsion will qualify for the State Final, held at the 2023 Perth Royal Show.