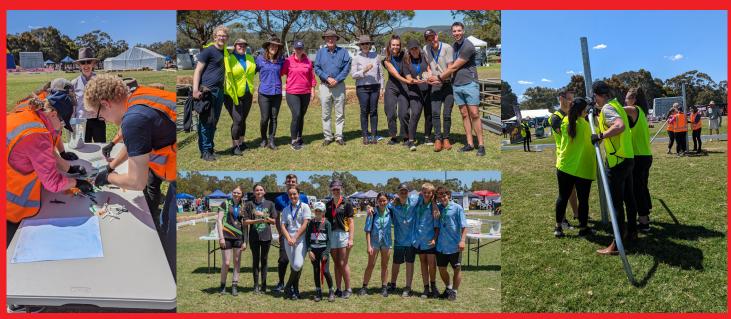

## WHAT IS THE YOUNG FARMER'S CHALLENGE?

The Serpentine-Jarrahdale Food and Farm Fest Australian Young Farmer Challenge (AYFC) is an engaging, entertaining and fast paced competition for young people.

The AYFC is a demonstration of the talent, skills, techniques and safe work methods that young farmers use every day.

Teams compete in a series of skills-based challenges related to farming with a strong emphasis on technique and safety. Competitors are asked to do their best to complete the challenges correctly against the clock, as well to focus on safety, and most importantly, enjoy the competition and provide entertainment to the audience.

### WHO CAN ENTER?

You don't need to be a farmer or have a farming background to compete. Challenges are designed for anyone to be able to complete, as long as you are working as a team.

The competition is open to mixed-gender teams of four people, in two age categories