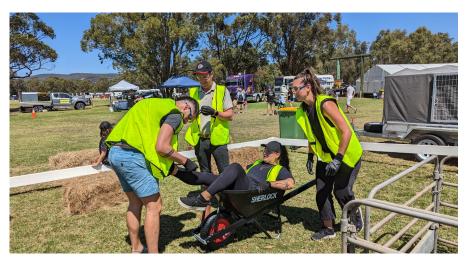

## WHAT IS THE YOUNG FARMER'S CHALLENGE?

The Serpentine-Jarrahdale Food and Farm Fest Australian Young Farmer Challenge (AYFC) is an engaging, entertaining and fast paced competition for young people.

The AYFC is a demonstration of the talent, skills, techniques and safe work methods that young farmers use every day.

Teams compete in a series of skills-based challenges related to farming with a strong emphasis on technique and safety. Competitors are asked to do their best to complete the challenges correctly against the clock, as well to focus on safety, and most importantly, enjoy the competition and provide entertainment to the audience.